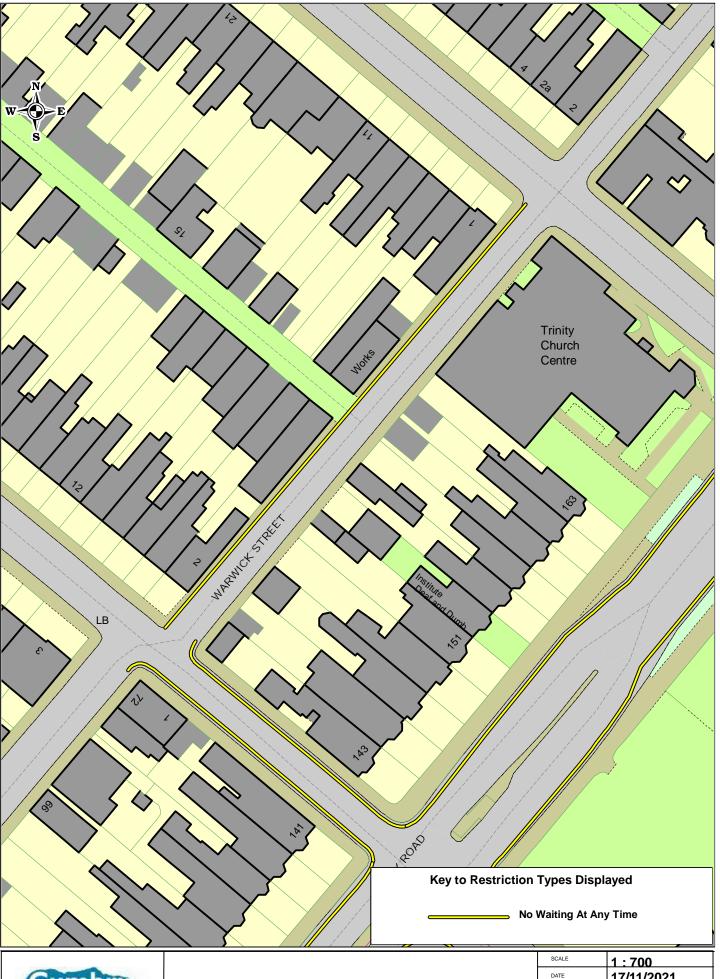

| SCALE       | 1:700      |
|-------------|------------|
| DATE        | 17/11/2021 |
| DRAWING NO. |            |
| DRAWN BY    |            |
|             |            |

**Warwick Street Barrow Proposed** 

| SCALE                                  | 1:700      |
|----------------------------------------|------------|
| DATE                                   | 17/11/2021 |
| DRAWING NO.                            |            |
| DRAWN BY                               |            |
| © Crown copyright. All rights reserved |            |