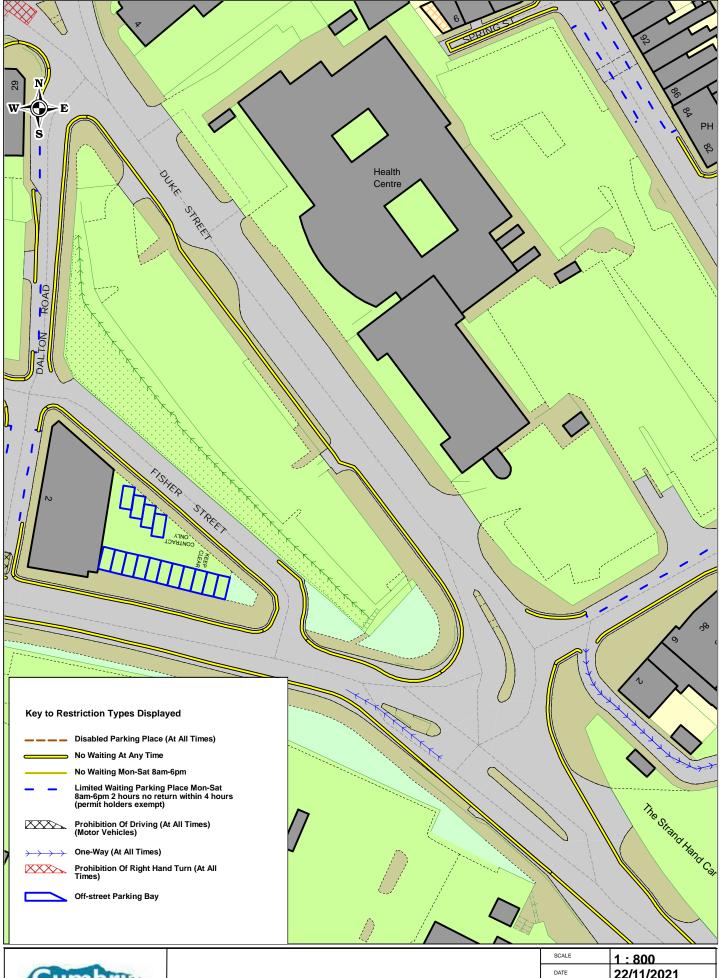

### **Duke Street Barrow Existing**

| SCALE                                 | 1:800      |
|---------------------------------------|------------|
| DATE                                  | 22/11/2021 |
| DRAWING NO.                           |            |
| DRAWN BY                              |            |
| © Crown conveight All rights recorved |            |