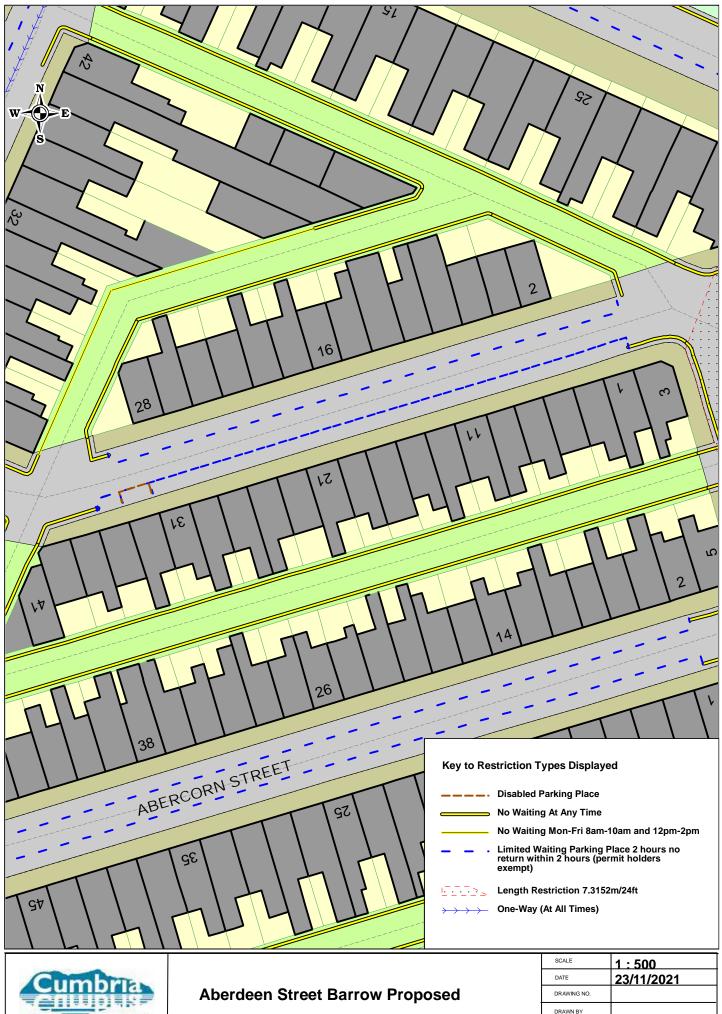

**Aberdeen Street Barrow Existing** 

| SCALE                                 | 1:500      |
|---------------------------------------|------------|
| DATE                                  | 22/11/2021 |
| DRAWING NO.                           |            |
| DRAWN BY                              |            |
| © Crown convright All rights reserved |            |