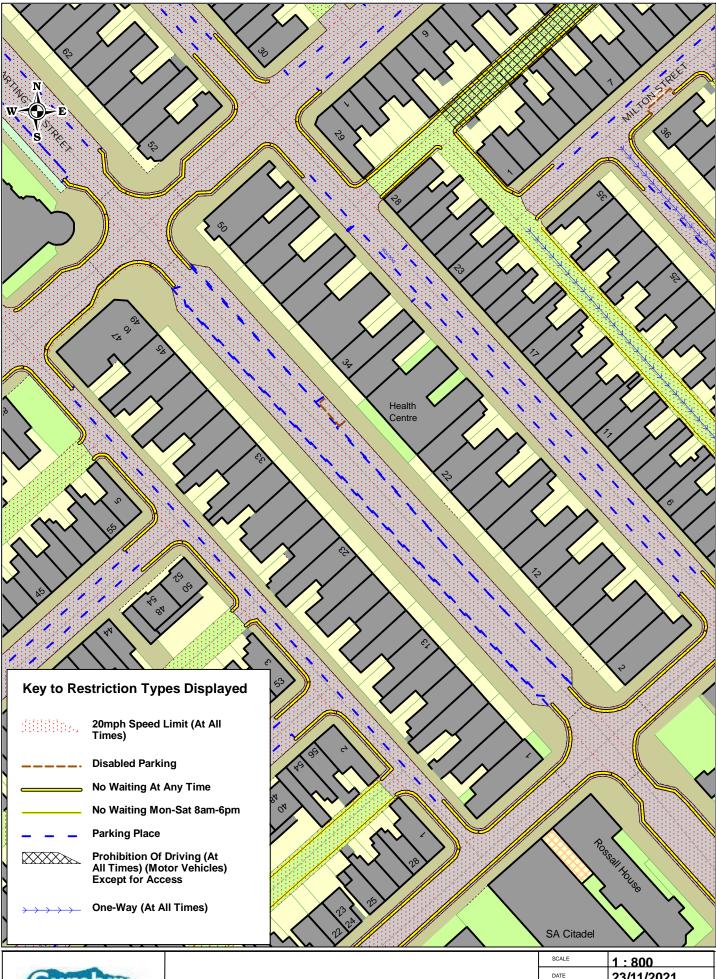

**Hartington Street Barrow Existing** 

|                                                                                                | SCALE       | 1:800      |
|------------------------------------------------------------------------------------------------|-------------|------------|
|                                                                                                | DATE        | 23/11/2021 |
|                                                                                                | DRAWING NO. |            |
|                                                                                                | DRAWN BY    |            |
| © Crown copyright. All rights reserved<br>Cumbria County Council<br>Licence No. 100019596 2011 |             |            |
|                                                                                                |             |            |