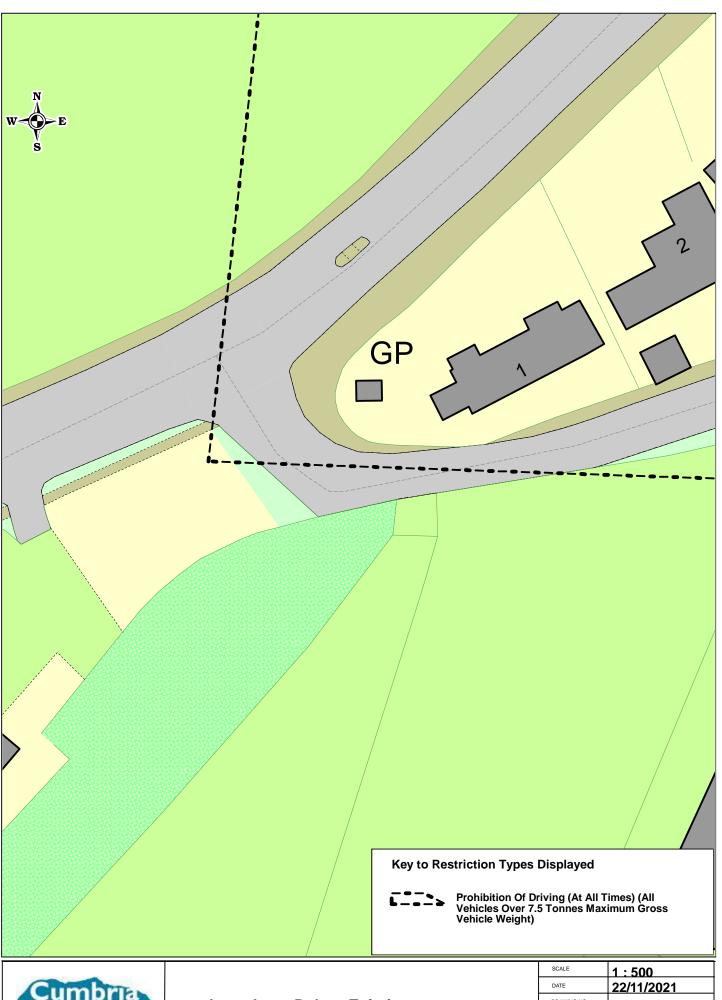

|            |
| DRAWN BY                                                                                       |            |
| © Crown copyright. All rights reserved<br>Cumbria County Council<br>Licence No. 100019596 2011 |            |









## **Hardy Street Barrow Existing**

| SCALE                                                 | 1:300      |
|-------------------------------------------------------|------------|
| DATE                                                  | 23/11/2021 |
| DRAWING NO.                                           |            |
| DRAWN BY                                              |            |
| © Crown copyrig<br>Cumbria County<br>Licence No. 1000 |            |











**Long Lane Dalton Existing** 

| SCALE                                  | 1:500      |
|----------------------------------------|------------|
| DATE                                   | 22/11/2021 |
| DRAWING NO.                            |            |
| DRAWN BY                               |            |
| © Crown copyright. All rights reserved |            |

Cumbria County Council
Licence No. 100019596 2011





**Long Lane Dalton Proposed** 

| SCALE                                  | 1:500      |
|----------------------------------------|------------|
| DATE                                   | 22/11/2021 |
| DRAWING NO.                            |            |
| DRAWN BY                               |            |
| © Crown copyright, All rights reserved |            |



*