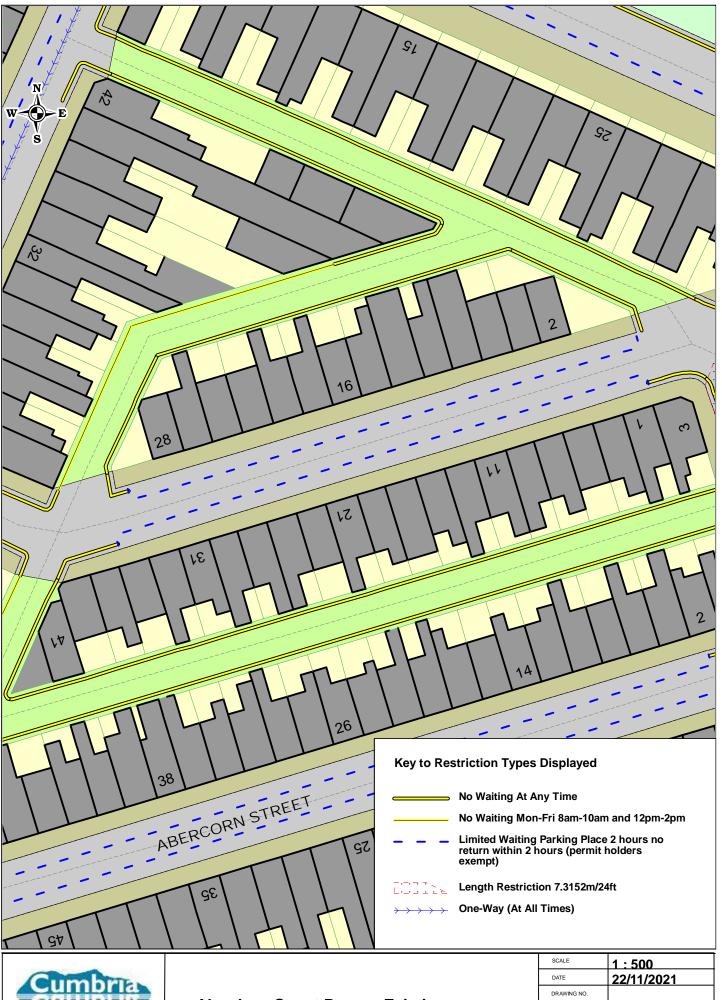

**Aberdeen Street Barrow Existing** 

| SCALE                                 | 1:500      |
|---------------------------------------|------------|
| DATE                                  | 22/11/2021 |
| DRAWING NO.                           |            |
| DRAWN BY                              |            |
| © Crown convright All rights reserved |            |