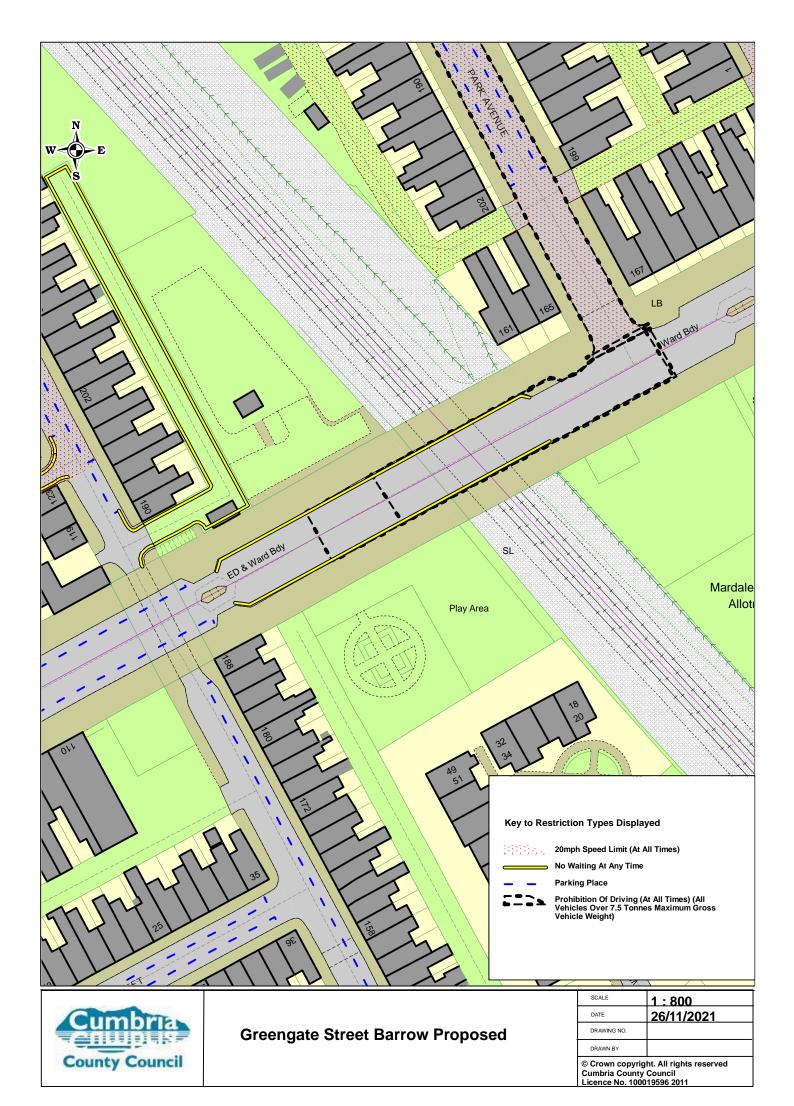

**County Council** 

| SCALE       | 1:500      |
|-------------|------------|
| DATE        | 26/11/2021 |
| DRAWING NO. |            |
| DRAWN BY    |            |

**Byron Street Barrow Proposed** 

| SCALE                                  | 1:600      |
|----------------------------------------|------------|
| DATE                                   | 26/11/2021 |
| DRAWING NO.                            |            |
| DRAWN BY                               |            |
| © Crown copyright. All rights reserved |            |