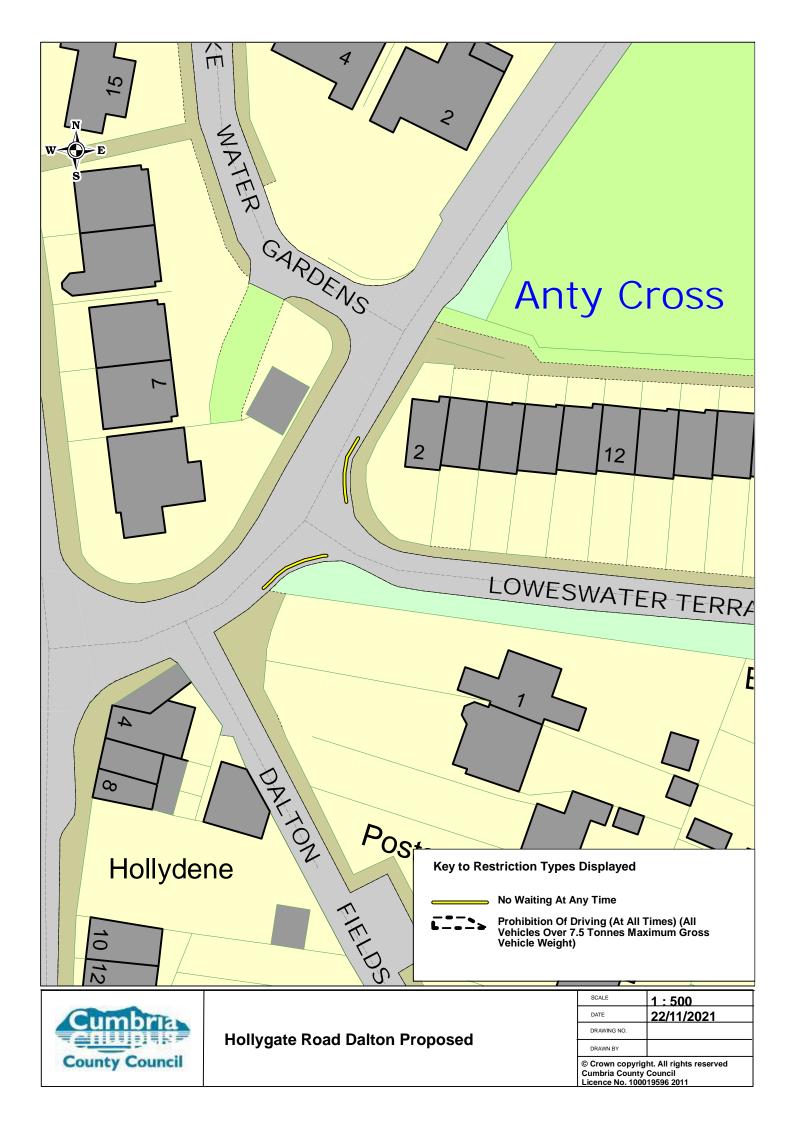

Cumbria County Council
Licence No. 100019596 2011

**Long Lane Dalton Proposed** 

| SCALE                                  | 1:500      |
|----------------------------------------|------------|
| DATE                                   | 22/11/2021 |
| DRAWING NO.                            |            |
| DRAWN BY                               |            |
| © Crown copyright, All rights reserved |            |