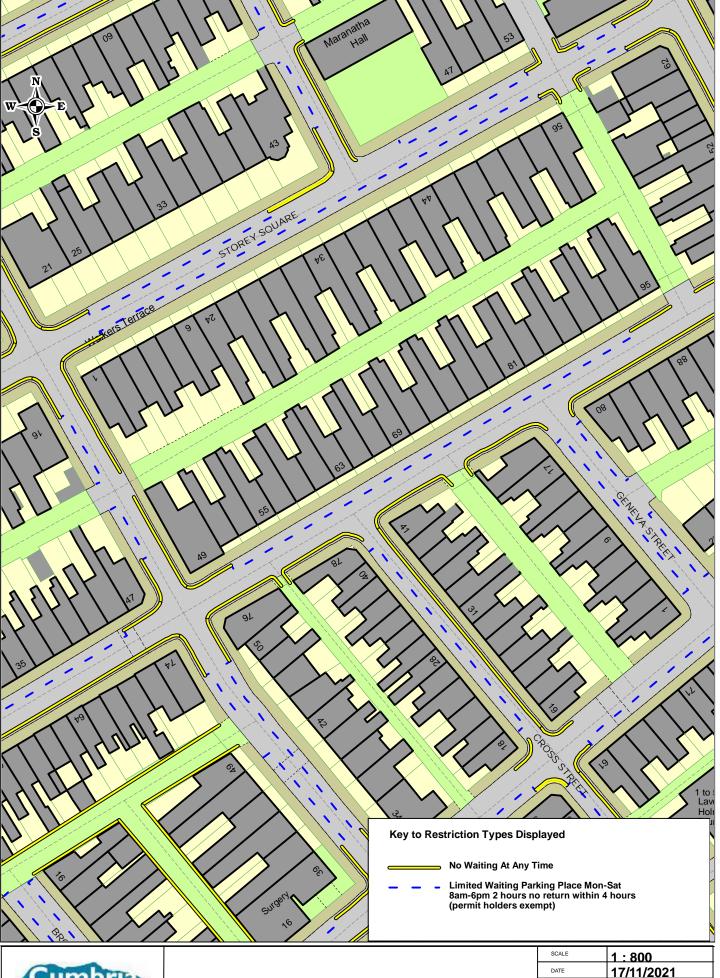

Rear Ramsden Street/Storey Square Barrow Existing

| SCALE           | 1:800                   |
|-----------------|-------------------------|
| DATE            | 17/11/2021              |
| DRAWING NO.     |                         |
| DRAWN BY        |                         |
| © Crown copyrig | ht. All rights reserved |

Rear Ramsden Street/Storey Square Barrow Proposed

| SCALE                                                 | 1:800                                            |
|-------------------------------------------------------|--------------------------------------------------|
| DATE                                                  | 17/11/2021                                       |
| DRAWING NO.                                           |                                                  |
| DRAWN BY                                              |                                                  |
| © Crown copyrig<br>Cumbria County<br>Licence No. 1000 | ht. All rights reserved<br>Council<br>19596 2011 |