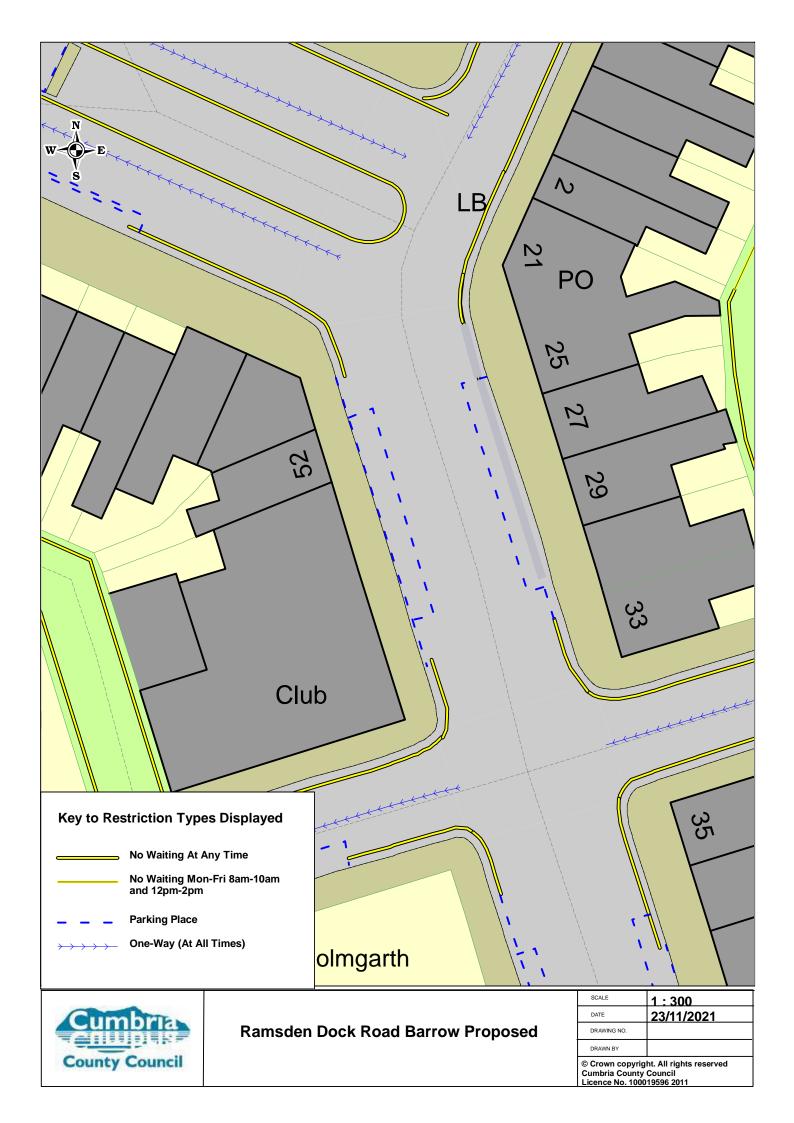

Ramsden Dock Road Barrow Existing

| SCALE.      | 1          |
|-------------|------------|
|             | 1:300      |
| DATE        | 23/11/2021 |
| DRAWING NO. |            |
| DRAWN BY    |            |