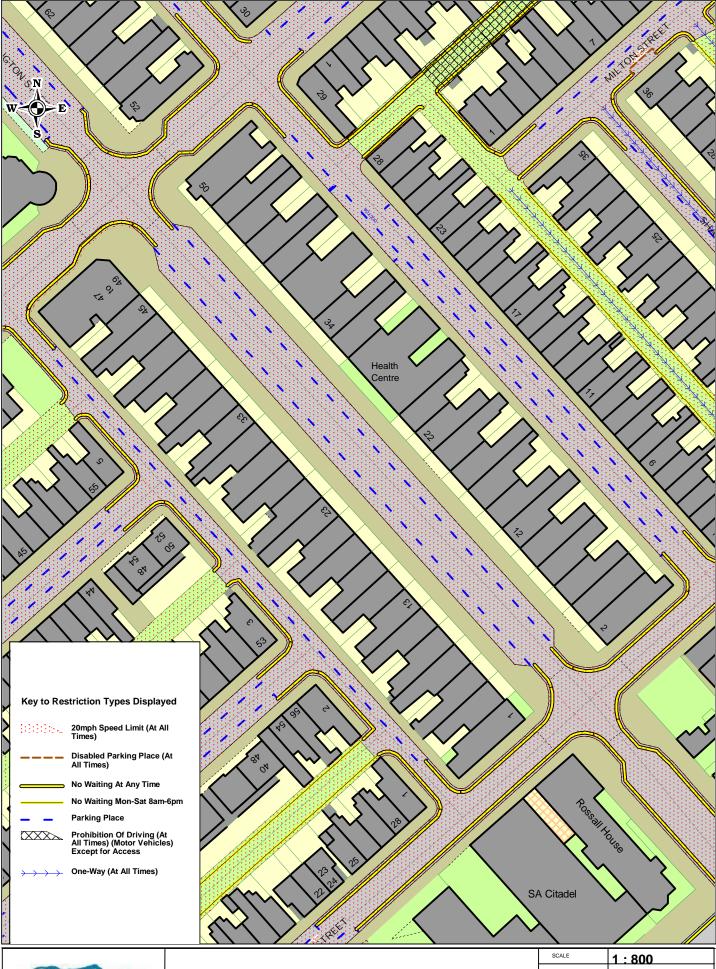

# **Hartington Street Barrow Proposed**

| SCALE                                                                                          | 1:800      |
|------------------------------------------------------------------------------------------------|------------|
| DATE                                                                                           | 23/11/2021 |
| DRAWING NO.                                                                                    |            |
| DRAWN BY                                                                                       |            |
| © Crown copyright. All rights reserved<br>Cumbria County Council<br>Licence No. 100019596 2011 |            |