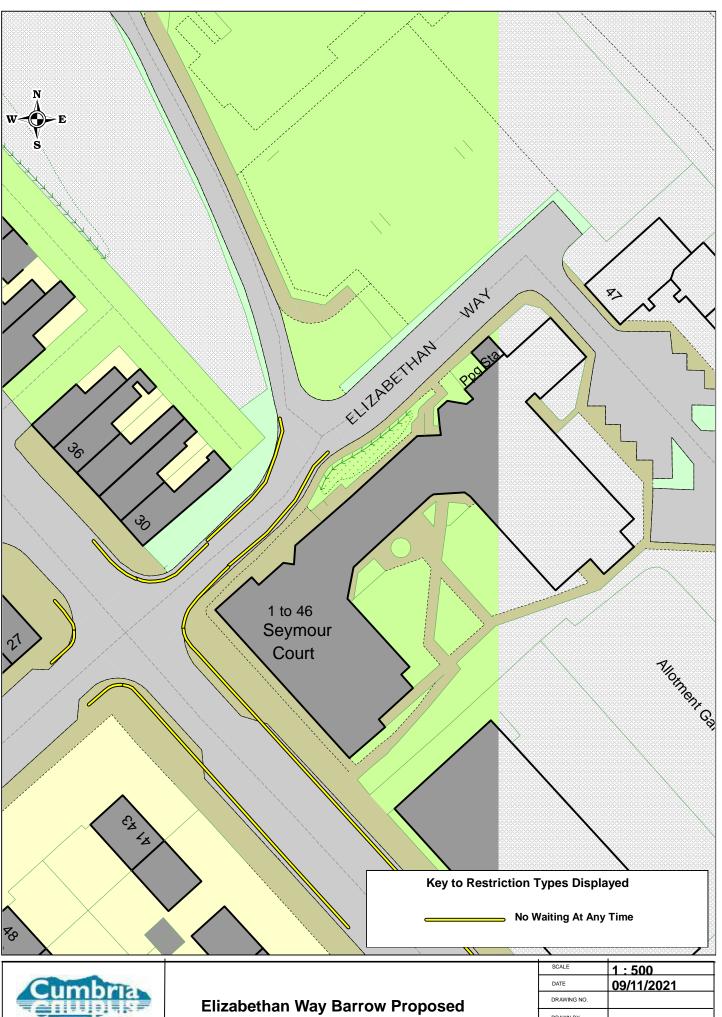

## **Calder Green Barrow Proposed**

| SCALE                                                                                          | 1:500      |
|------------------------------------------------------------------------------------------------|------------|
| DATE                                                                                           | 09/11/2021 |
| DRAWING NO.                                                                                    |            |
| DRAWN BY                                                                                       |            |
| © Crown copyright. All rights reserved<br>Cumbria County Council<br>Licence No. 100019596 2011 |            |