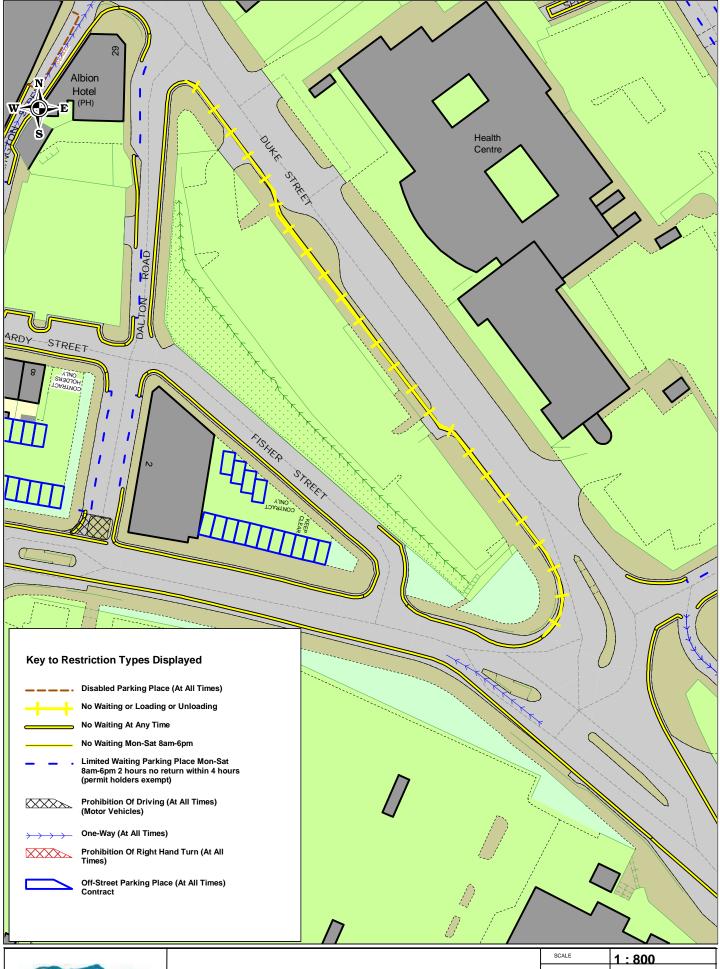

## **Duke Street Barrow Proposed**

| SCALE       | 1:800      |
|-------------|------------|
| DATE        | 22/11/2021 |
| DRAWING NO. |            |
| DRAWN BY    |            |

| SCALE       | 1:500      |
|-------------|------------|
| DATE        | 09/11/2021 |
| DRAWING NO. |            |
| DRAWN BY    |            |