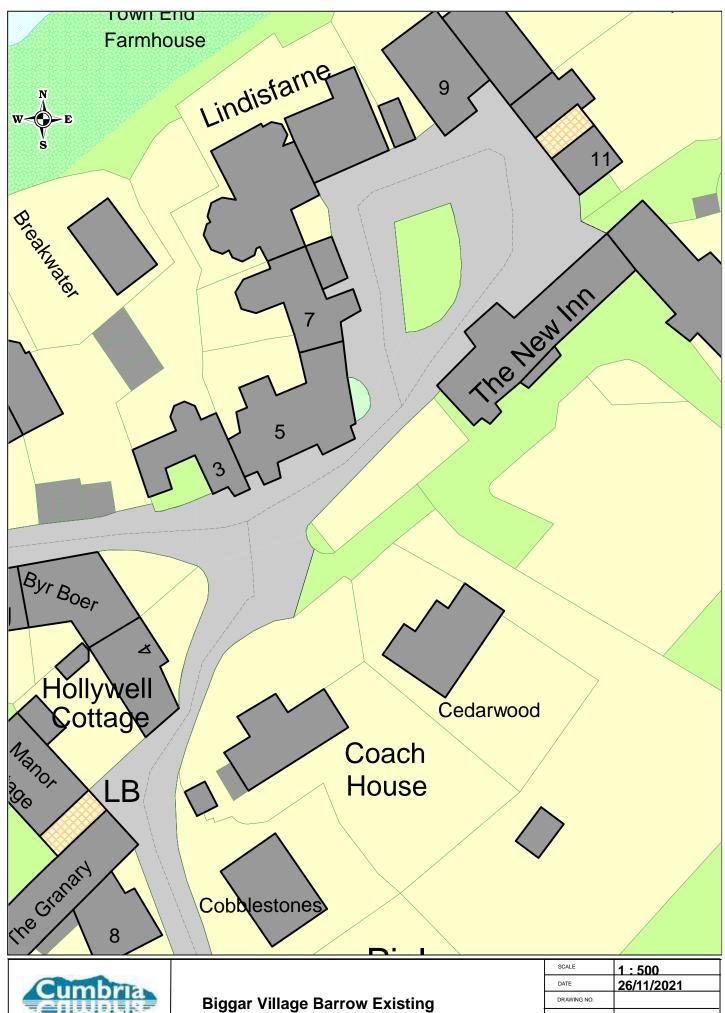

| SCALE                                  | 1:500      |
|----------------------------------------|------------|
| DATE                                   | 26/11/2021 |
| DRAWING NO.                            |            |
| DRAWN BY                               |            |
| © Crown copyright. All rights reserved |            |

**County Council** 

| SCALE       | 1:500      |
|-------------|------------|
| DATE        | 26/11/2021 |
| DRAWING NO. |            |
| DRAWN BY    |            |

**Byron Street Barrow Proposed** 

| SCALE                                  | 1:600      |
|----------------------------------------|------------|
| DATE                                   | 26/11/2021 |
| DRAWING NO.                            |            |
| DRAWN BY                               |            |
| © Crown copyright. All rights reserved |            |