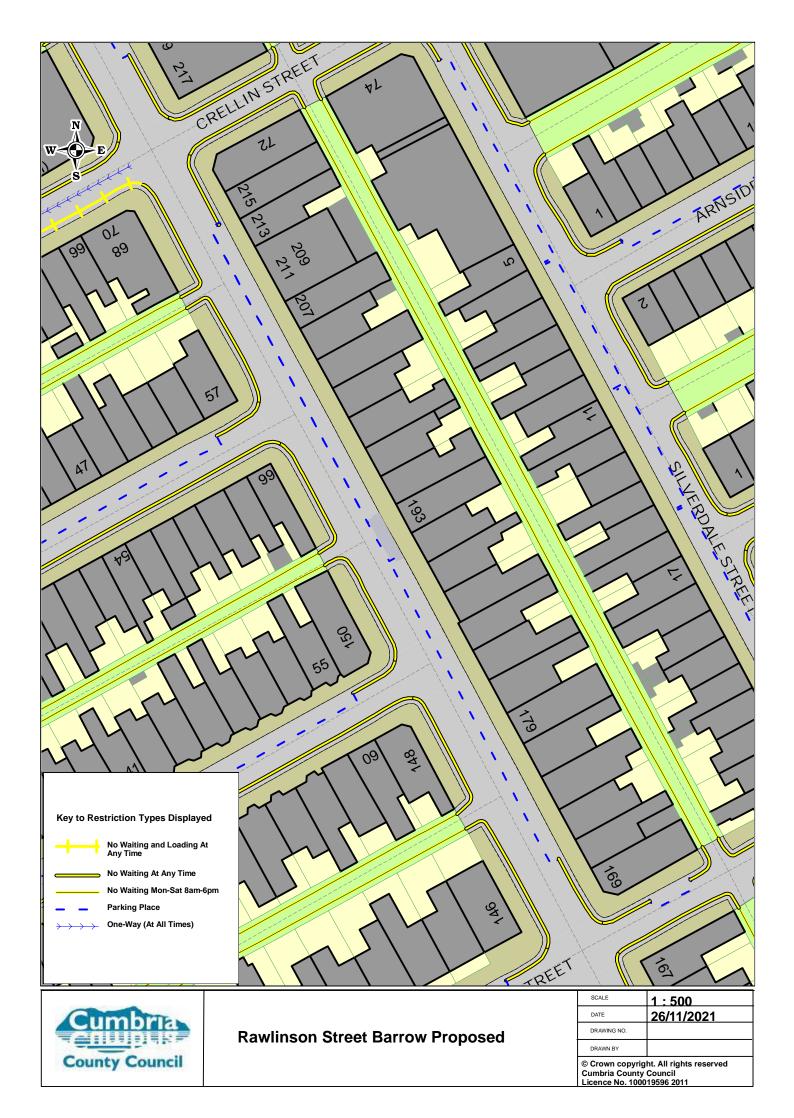

| SCALE                                  | 1:500      |
|----------------------------------------|------------|
| DATE                                   | 26/11/2021 |
| DRAWING NO.                            |            |
| DRAWN BY                               |            |
| © Crown copyright. All rights reserved |            |

**County Council** 

| SCALE       | 1:500      |
|-------------|------------|
| DATE        | 26/11/2021 |
| DRAWING NO. |            |
| DRAWN BY    |            |

**Byron Street Barrow Proposed** 

| SCALE                                  | 1:600      |
|----------------------------------------|------------|
| DATE                                   | 26/11/2021 |
| DRAWING NO.                            |            |
| DRAWN BY                               |            |
| © Crown copyright. All rights reserved |            |