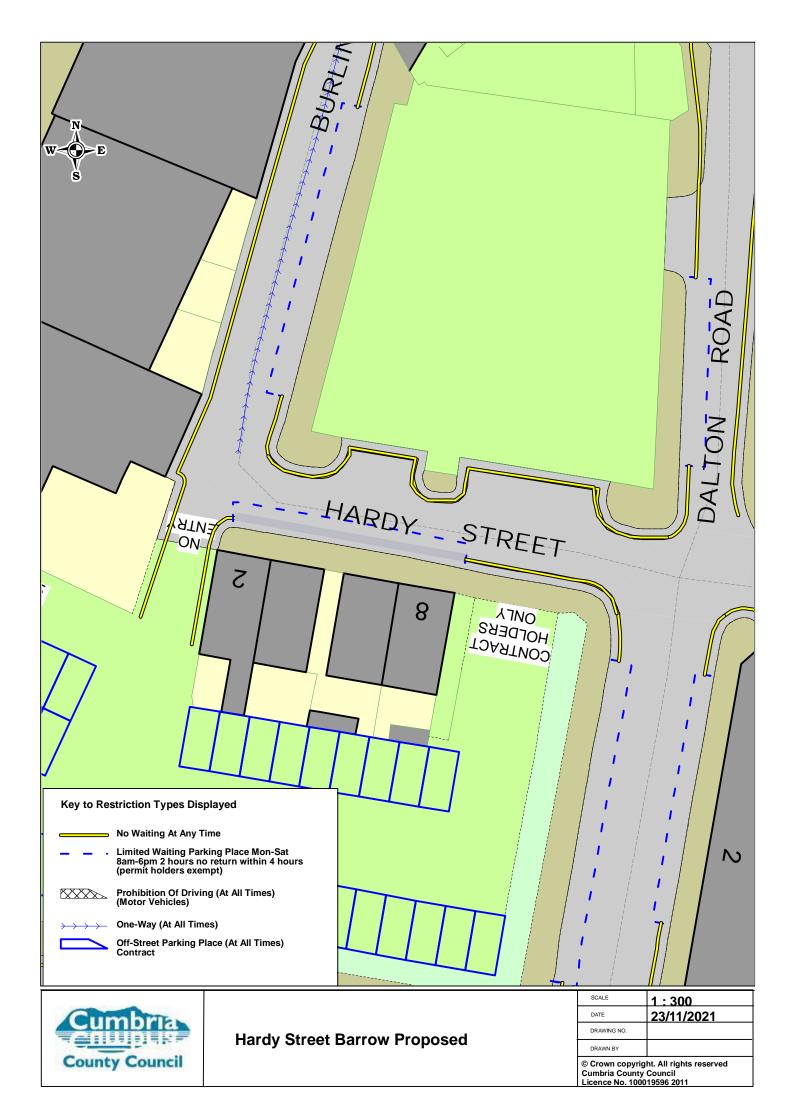

NO.                                                                                    |            |
| DRAWN BY                                                                                       |            |
| © Crown copyright. All rights reserved<br>Cumbria County Council<br>Licence No. 100019596 2011 |            |









## **Hardy Street Barrow Existing**

| SCALE                                                 | 1:300      |
|-------------------------------------------------------|------------|
| DATE                                                  | 23/11/2021 |
| DRAWING NO.                                           |            |
| DRAWN BY                                              |            |
| © Crown copyrig<br>Cumbria County<br>Licence No. 1000 |            |











**Long Lane Dalton Existing** 

| SCALE                                  | 1:500      |
|----------------------------------------|------------|
| DATE                                   | 22/11/2021 |
| DRAWING NO.                            |            |
| DRAWN BY                               |            |
| © Crown copyright. All rights reserved |            |

Cumbria County Council
Licence No. 100019596 2011





**Long Lane Dalton Proposed** 

| SCALE                                  | 1:500      |
|----------------------------------------|------------|
| DATE                                   | 22/11/2021 |
| DRAWING NO.                            |            |
| DRAWN BY                               |            |
| © Crown copyright, All rights reserved |