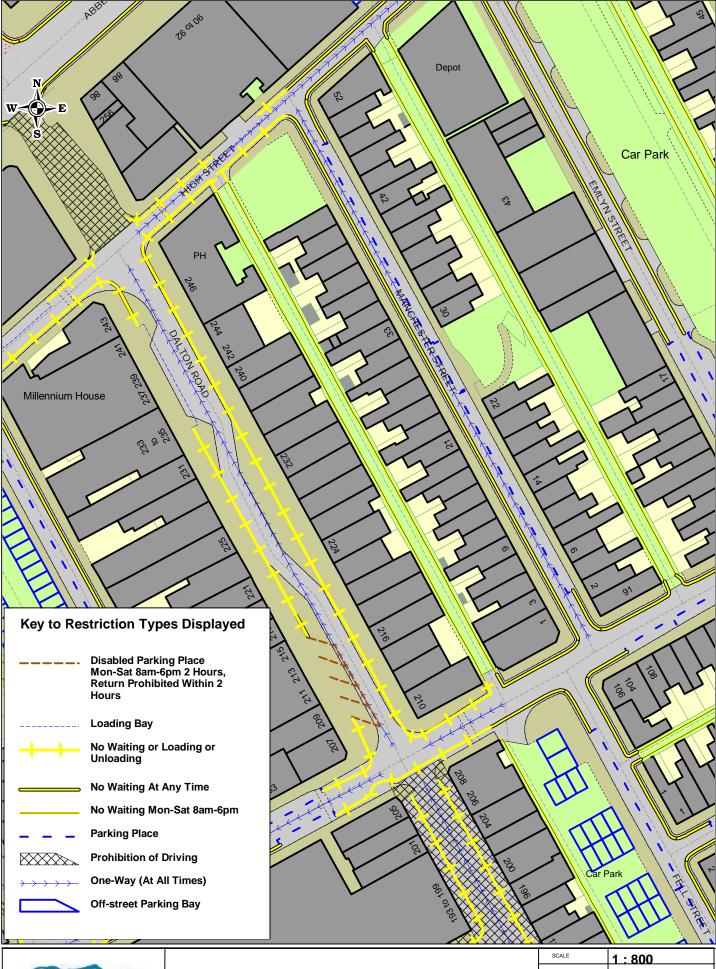

**Back Dalton Road/Manchester Street Barrow Existing** 

| SCALE       | 1:800                |
|-------------|----------------------|
| DATE        | 12/11/2021           |
| DRAWING NO. |                      |
| DRAWN BY    |                      |
| @ C         | ht All simbto second |

Back Dalton Road/Manchester Street Barrow Proposed

| SCALE           | 1:800                  |
|-----------------|------------------------|
| DATE            | 12/11/2021             |
| DRAWING NO.     |                        |
| DRAWN BY        |                        |
| © Crown convrid | ht All rights reserved |