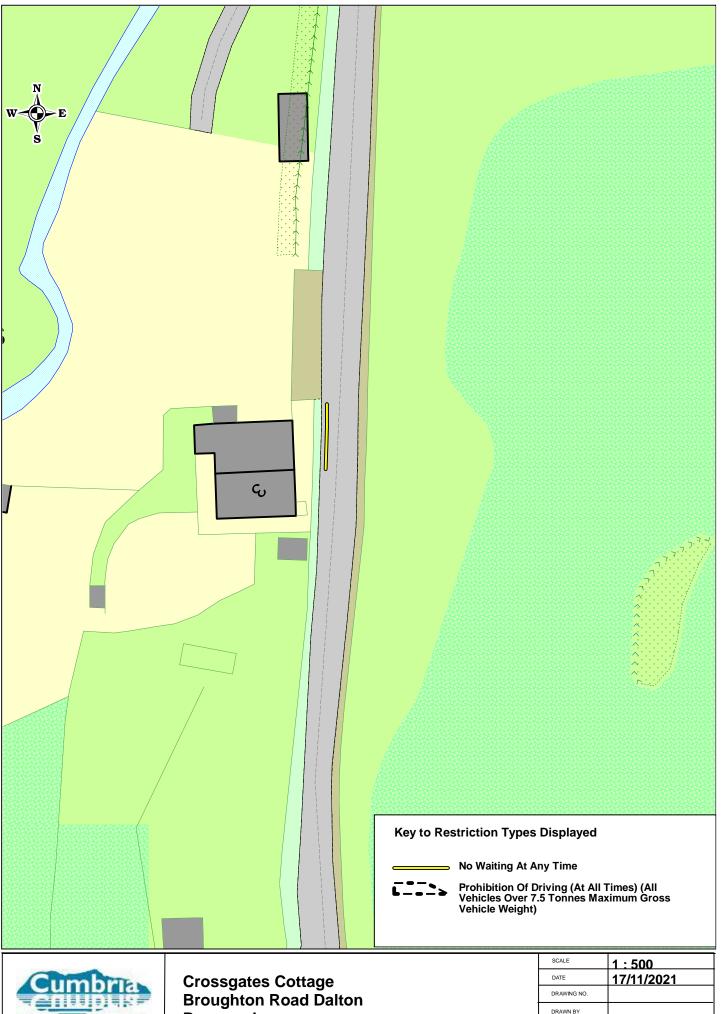

**Crossgates Cottage Broughton Road Dalton Existing** 

| SCALE           | 1:500                   |
|-----------------|-------------------------|
| DATE            | 17/11/2021              |
| DRAWING NO.     |                         |
| DRAWN BY        |                         |
| © Crown copyrig | ht. All rights reserved |