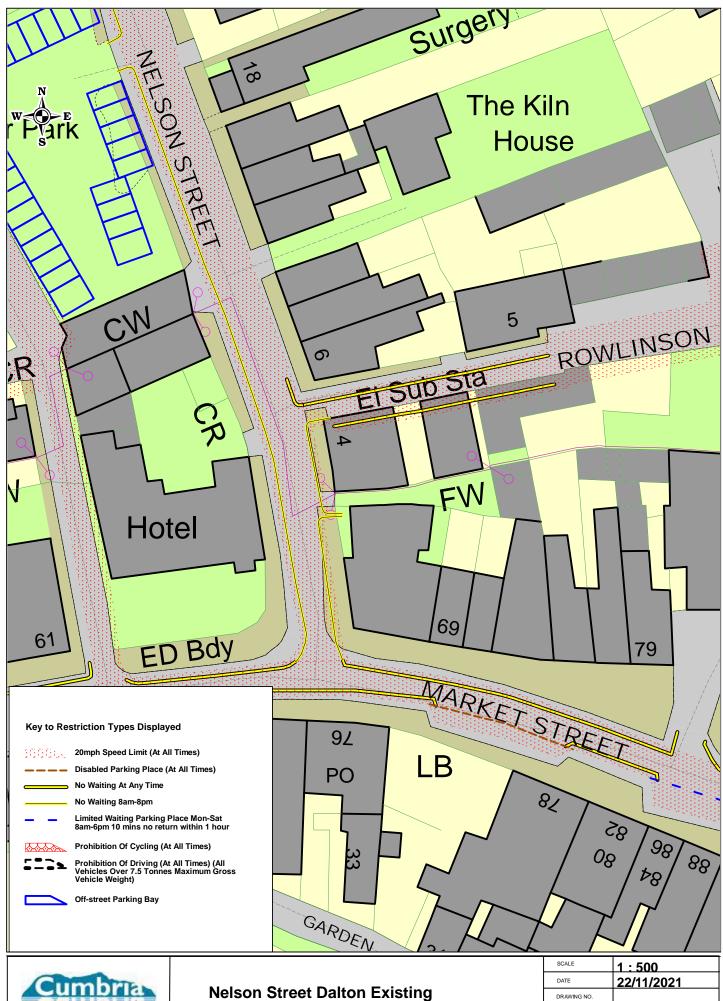

|





| SCALE       | 1:500      |
|-------------|------------|
| DATE        | 26/11/2021 |
| DRAWING NO. |            |
| DRAWN BY    |            |
| 0.0         |            |





**Moor Tarn Lane Barrow Existing** 

| SCALE       | 1:800      |
|-------------|------------|
| DATE        | 23/11/2021 |
| DRAWING NO. |            |
| DRAWN BY    |            |
|             |            |





### **Moor Tarn Lane Barrow Proposed**

| SCALE                                  | 1:700      |  |
|----------------------------------------|------------|--|
| DATE                                   | 12/11/2021 |  |
| DRAWING NO.                            |            |  |
| DRAWN BY                               |            |  |
| © Crown copyright. All rights reserved |            |  |





|                                      | SCALE       | 1:500                  |
|--------------------------------------|-------------|------------------------|
|                                      | DATE        | 22/11/2021             |
|                                      | DRAWING NO. |                        |
|                                      | DRAWN BY    |                        |
| © Crown convright All rights reserve |             | ht All rights reserved |





| SCALE       | 1:500      |
|-------------|------------|
| DATE        | 22/11/2021 |
| DRAWING NO. |            |
| DRAWN BY    |            |





| SCALE                                  | 1:400      |
|----------------------------------------|------------|
| DATE                                   | 12/11/