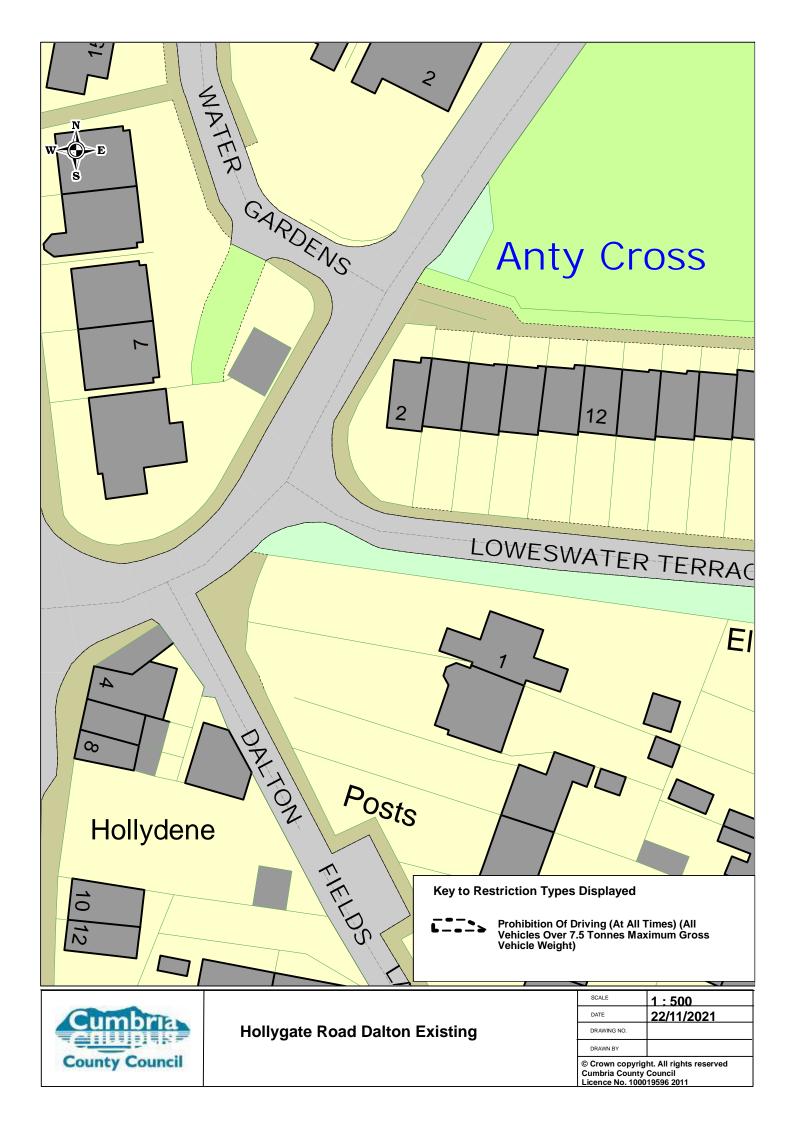

**Long Lane Dalton Existing** 

| SCALE                                  | 1:500      |
|----------------------------------------|------------|
| DATE                                   | 22/11/2021 |
| DRAWING NO.                            |            |
| DRAWN BY                               |            |
| © Crown copyright. All rights reserved |            |