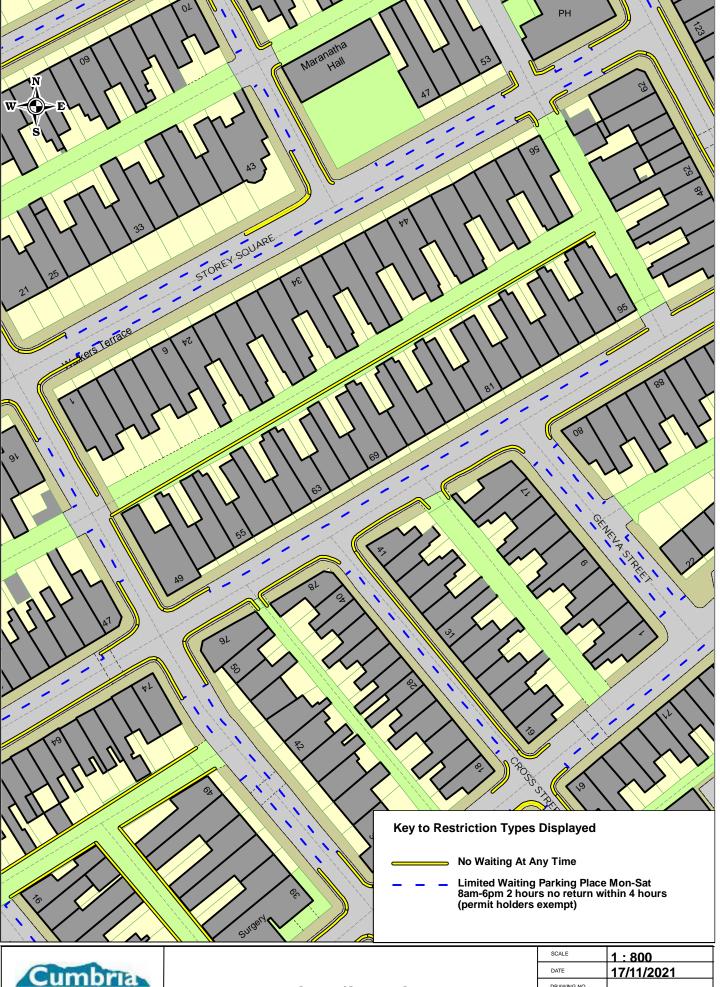

Rear Ramsden Street/Storey Square Barrow Proposed

| SCALE                                                 | 1:800                                            |
|-------------------------------------------------------|--------------------------------------------------|
| DATE                                                  | 17/11/2021                                       |
| DRAWING NO.                                           |                                                  |
| DRAWN BY                                              |                                                  |
| © Crown copyrig<br>Cumbria County<br>Licence No. 1000 | ht. All rights reserved<br>Council<br>19596 2011 |