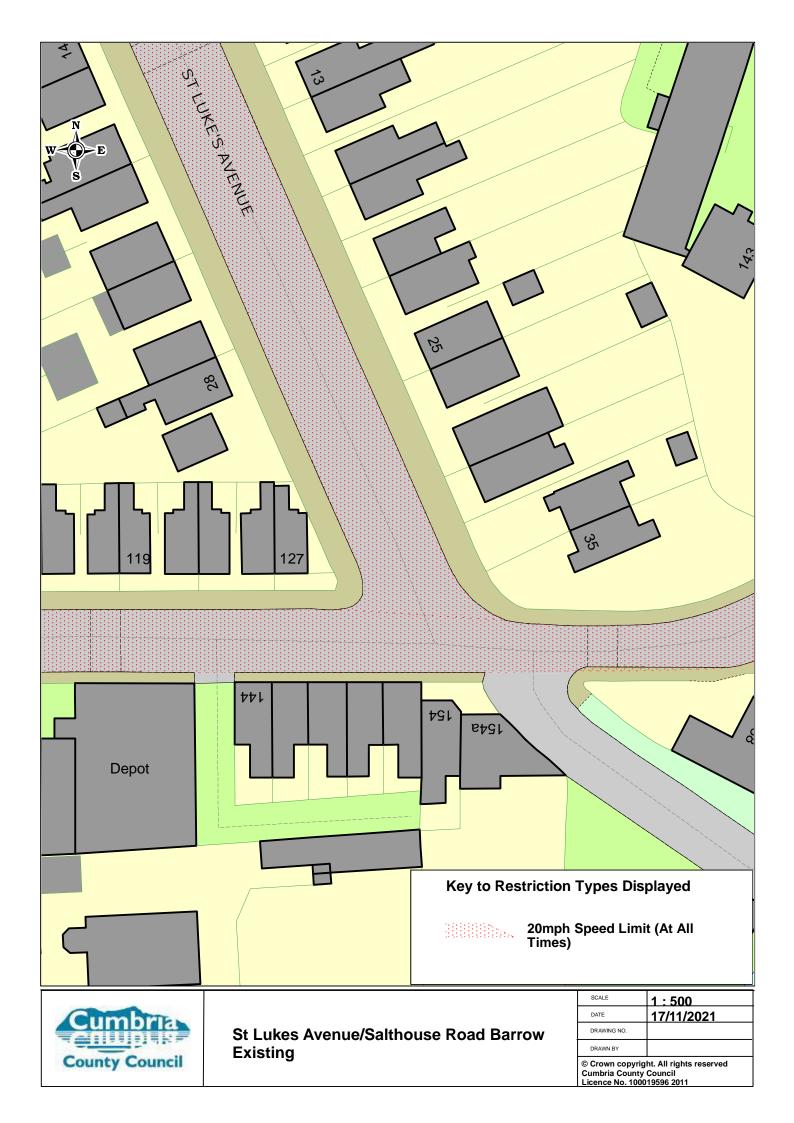

RAWN BY        |                         |
| © Crown copyrig | ht. All rights reserved |





Rear Ramsden Street/Storey Square Barrow Proposed

| SCALE                                                 | 1:800                                            |
|-------------------------------------------------------|--------------------------------------------------|
| DATE                                                  | 17/11/2021                                       |
| DRAWING NO.                                           |                                                  |
| DRAWN BY                                              |                                                  |
| © Crown copyrig<br>Cumbria County<br>Licence No. 1000 | ht. All rights reserved<br>Council<br>19596 2011 |









| SCALE       | 1:700      |
|-------------|------------|
| DATE        | 17/11/2021 |
| DRAWING NO. |            |
| DRAWN BY    |            |
|             |            |





**Warwick Street Barrow Proposed** 

| SCALE                                  | 1:700      |
|----------------------------------------|------------|
| DATE                                   | 17/11/2021 |
| DRAWING NO.                            |            |
| DRAWN BY                               |            |
| © Crown copyright. All rights reserved |            |