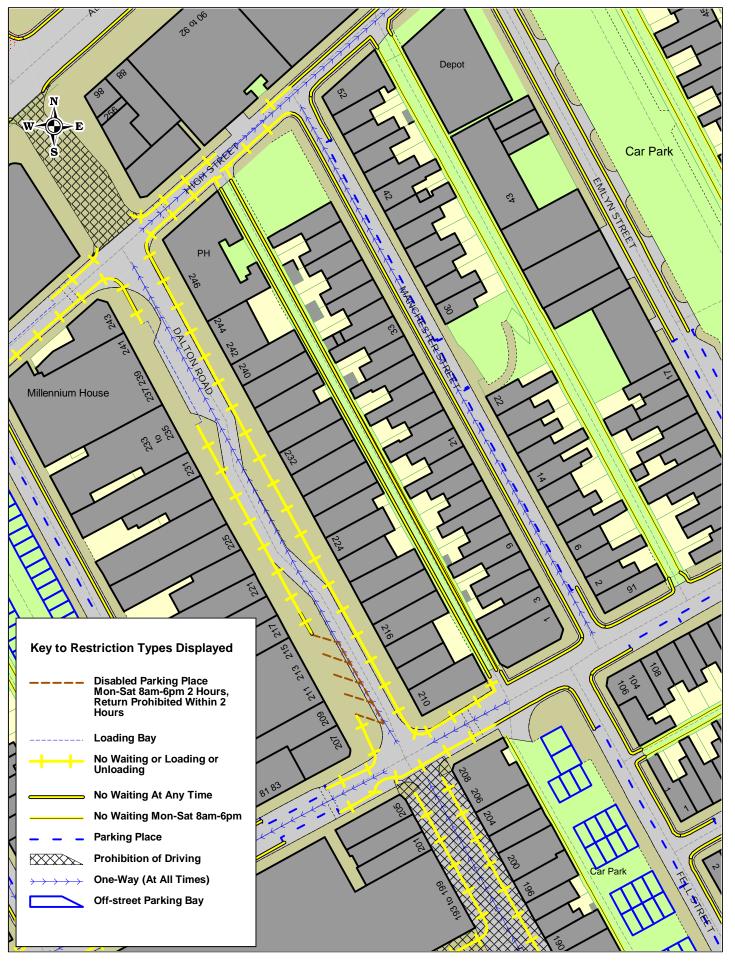

**Back Dalton Road/Manchester Street Barrow Existing** 

| SCALE       | 1:800                |
|-------------|----------------------|
| DATE        | 12/11/2021           |
| DRAWING NO. |                      |
| DRAWN BY    |                      |
| @ C         | ht All simbto second |

Back Dalton Road/Manchester Street Barrow Proposed

| SCALE           | 1:800                  |
|-----------------|------------------------|
| DATE            | 12/11/2021             |
| DRAWING NO.     |                        |
| DRAWN BY        |                        |
| © Crown convrid | ht All rights reserved |