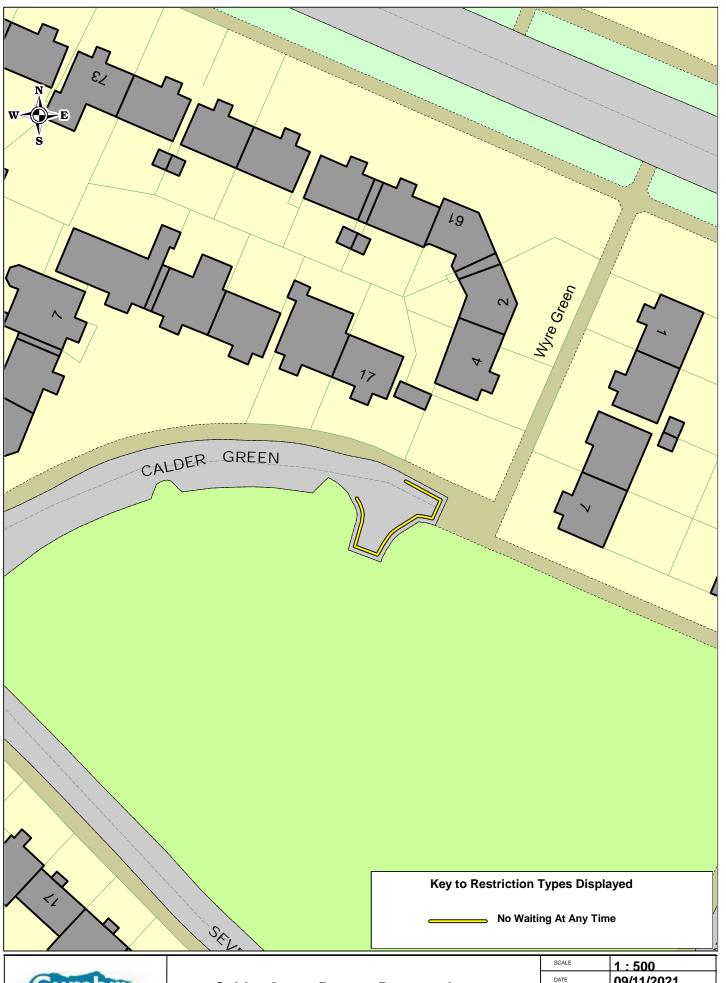

**Crossgates Cottage Broughton Road Dalton Existing** 

| SCALE           | 1:500                   |
|-----------------|-------------------------|
| DATE            | 17/11/2021              |
| DRAWING NO.     |                         |
| DRAWN BY        |                         |
| © Crown copyrig | ht. All rights reserved |