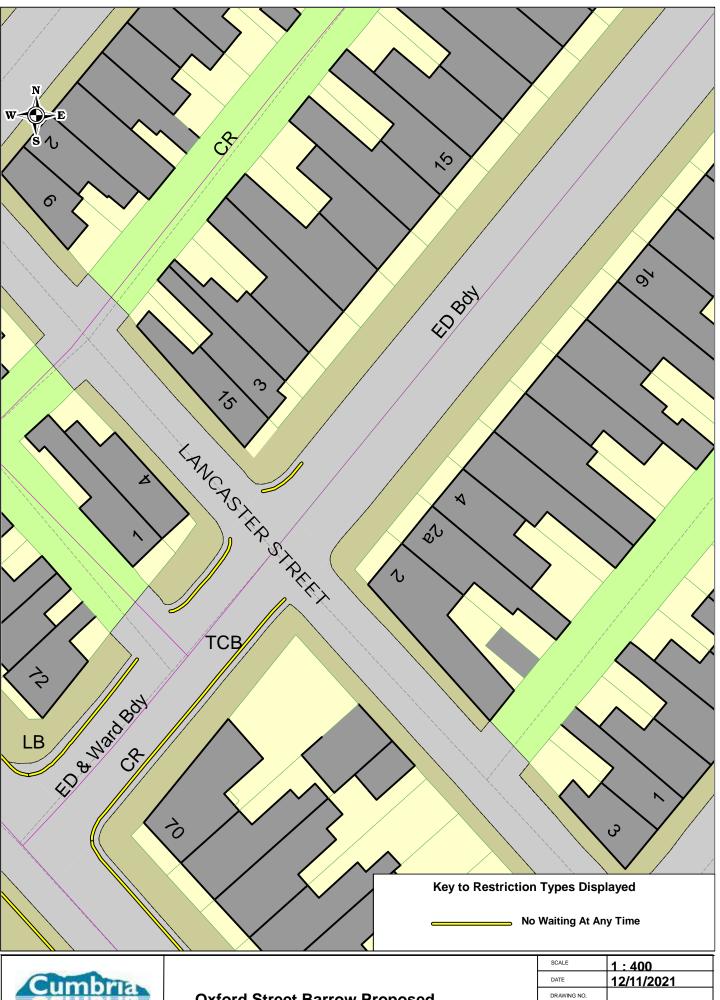

| SCALE       | 1:500      |
|-------------|------------|
| DATE        | 22/11/2021 |
| DRAWING NO. |            |
| DRAWN BY    |            |

| SCALE                                  | 1:400      |
|----------------------------------------|------------|
| DATE                                   | 12/11/2021 |
| DRAWING NO.                            |            |
| DRAWN BY                               |            |
| © Crown copyright, All rights reserved |            |

© Crown copyright. All right Cumbria County Council <u>Licence No. 100019596 2011</u>

**Oxford Street Barrow Proposed** 

| SCALE           | 1:400                  |
|-----------------|------------------------|
| DATE            | 12/11/2021             |
| DRAWING NO.     |                        |
| DRAWN BY        |                        |
| © Crown convrid | ht All rights received |