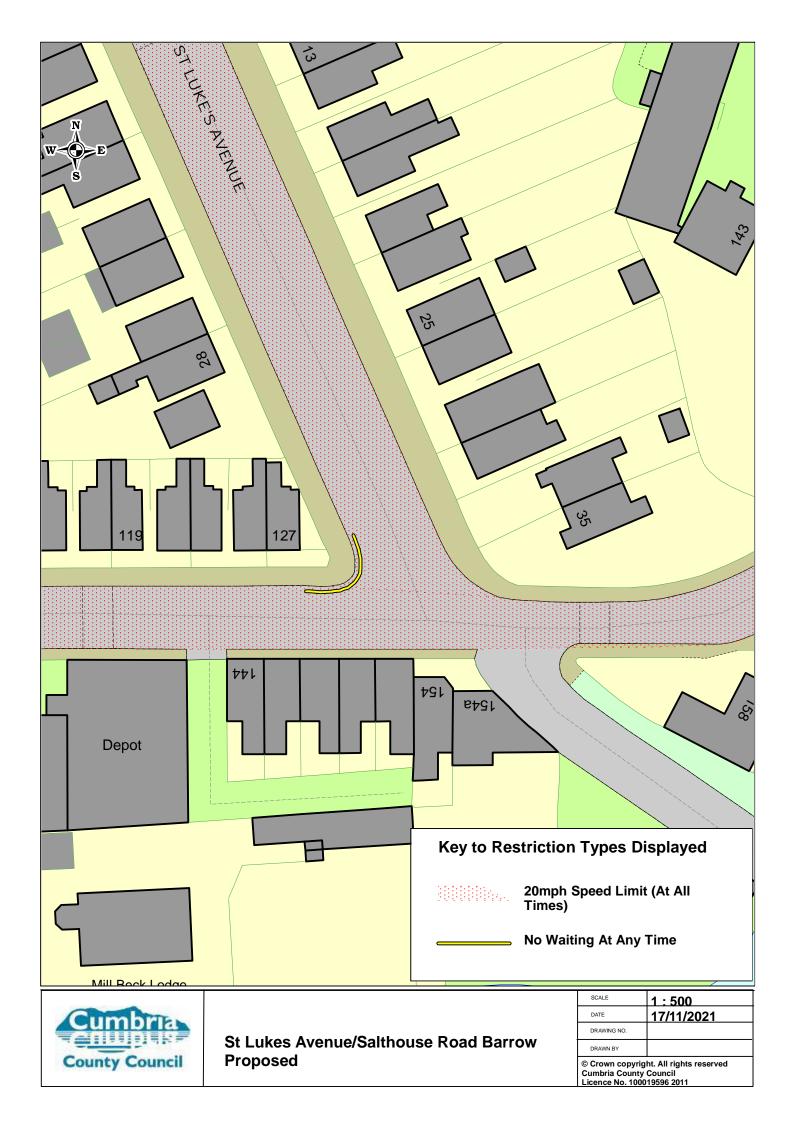

WN BY        |                         |
| © Crown copyrig | ht. All rights reserved |





Rear Ramsden Street/Storey Square Barrow Proposed

| SCALE                                                 | 1:800                                            |
|-------------------------------------------------------|--------------------------------------------------|
| DATE                                                  | 17/11/2021                                       |
| DRAWING NO.                                           |                                                  |
| DRAWN BY                                              |                                                  |
| © Crown copyrig<br>Cumbria County<br>Licence No. 1000 | ht. All rights reserved<br>Council<br>19596 2011 |









| SCALE       | 1:700      |
|-------------|------------|
| DATE        | 17/11/2021 |
| DRAWING NO. |            |
| DRAWN BY    |            |
|             |            |





**Warwick Street Barrow Proposed** 

| SCALE                                  | 1:700      |
|----------------------------------------|------------|
| DATE                                   | 17/11/2021 |
| DRAWING NO.                            |            |
| DRAWN BY                               |            |
| © Crown copyright. All rights reserved |            |