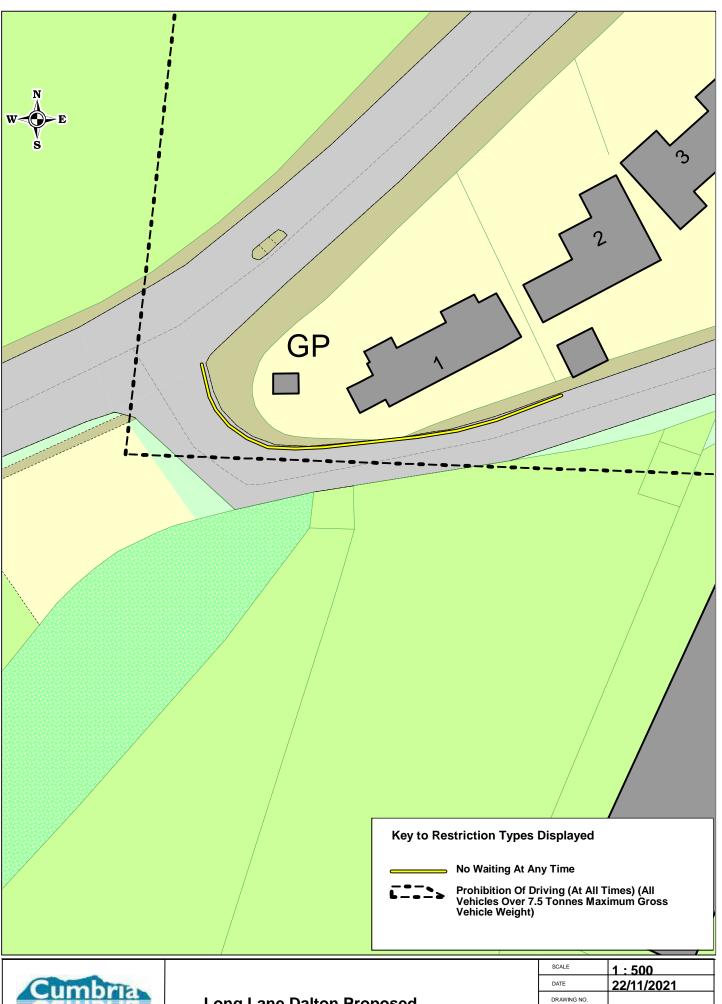

**Long Lane Dalton Existing** 

| SCALE                                  | 1:500      |
|----------------------------------------|------------|
| DATE                                   | 22/11/2021 |
| DRAWING NO.                            |            |
| DRAWN BY                               |            |
| © Crown copyright. All rights reserved |            |

Cumbria County Council
Licence No. 100019596 2011

**Long Lane Dalton Proposed** 

| SCALE                                  | 1:500      |
|----------------------------------------|------------|
| DATE                                   | 22/11/2021 |
| DRAWING NO.                            |            |
| DRAWN BY                               |            |
| © Crown copyright, All rights reserved |            |