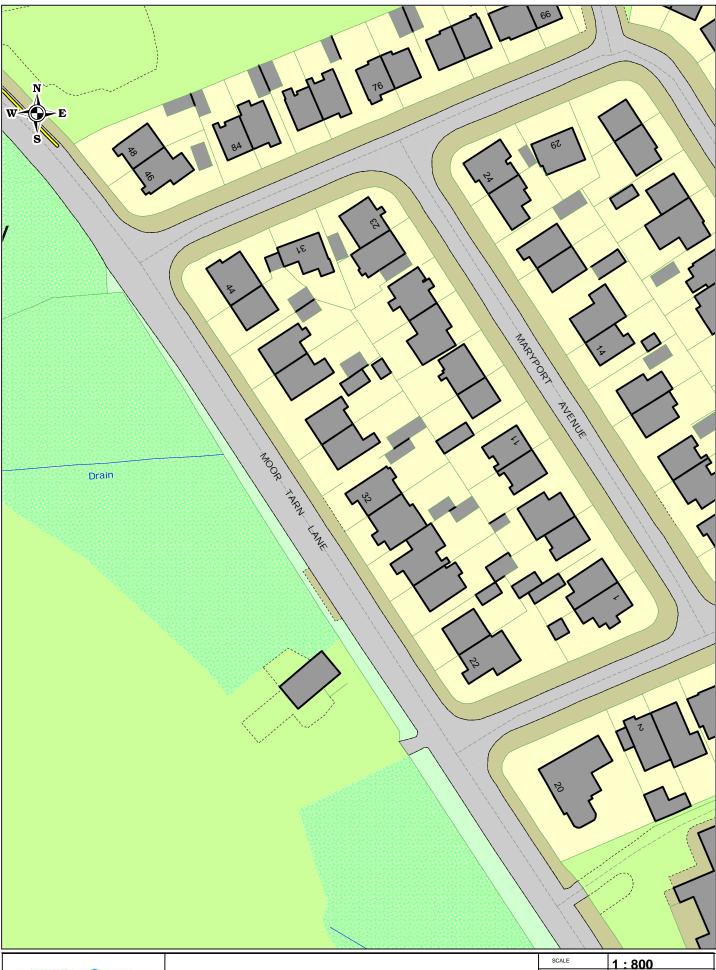

### **Moor Tarn Lane Barrow Proposed**

| SCALE                                  | 1:700      |  |
|----------------------------------------|------------|--|
| DATE                                   | 12/11/2021 |  |
| DRAWING NO.                            |            |  |
| DRAWN BY                               |            |  |
| © Crown copyright. All rights reserved |            |  |