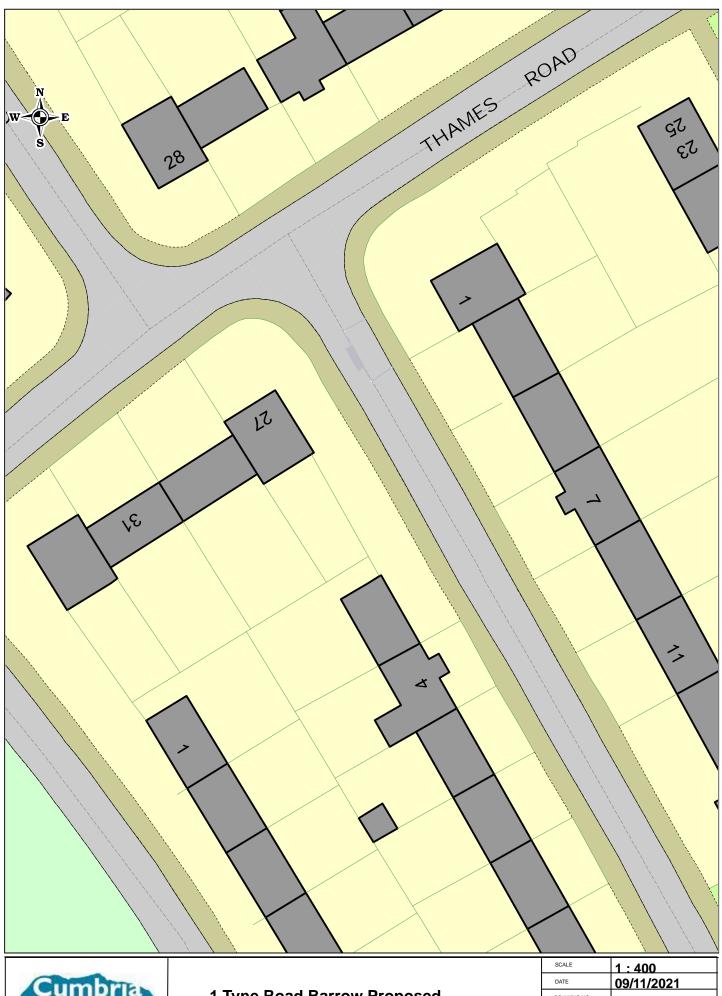

**County Council** 

1 Tyne Road Barrow Proposed

| SCALE       | 1:400      |
|-------------|------------|
| DATE        | 09/11/2021 |
| DRAWING NO. |            |
| DRAWN BY    |            |
|             |            |