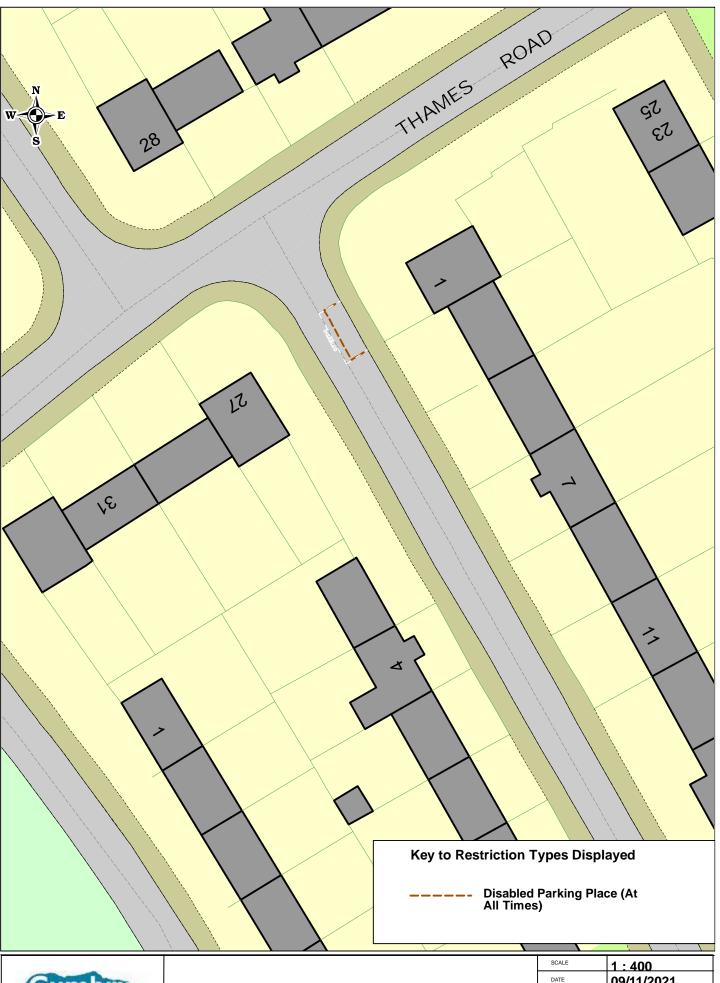

1 Tyne Road Barrow Existing

| SCALE       | 1:400      |
|-------------|------------|
| DATE        | 09/11/2021 |
| DRAWING NO. |            |
| DRAWN BY    |            |
|             |            |