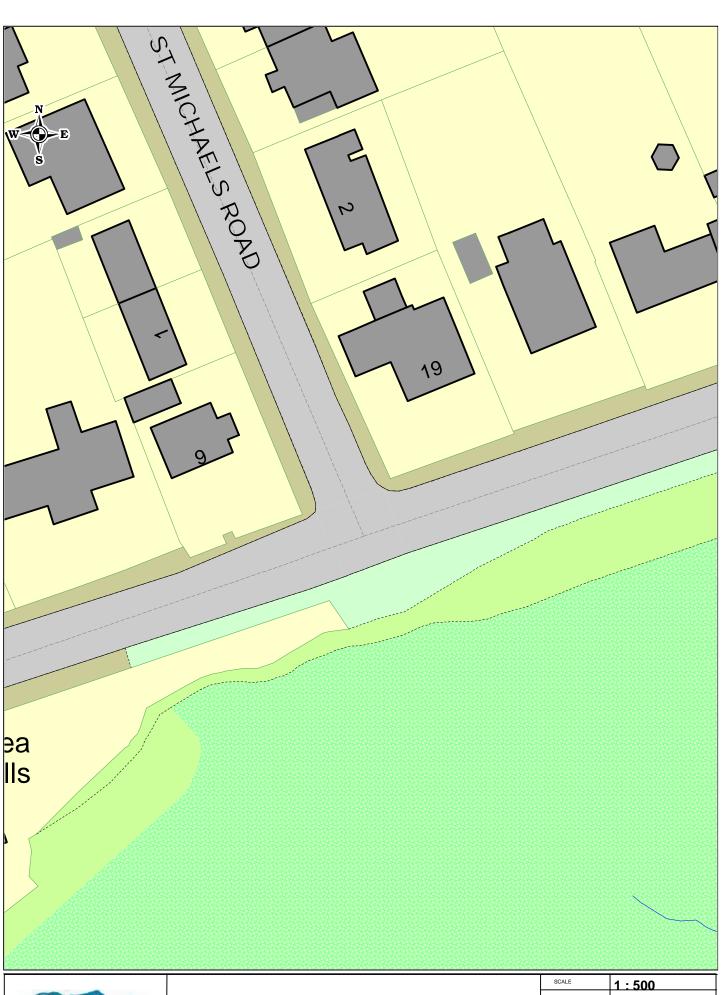

|
| DRAWING NO. |            |
| DRAWN BY    |            |





| SCALE                                  | 1:400      |
|----------------------------------------|------------|
| DATE                                   | 12/11/2021 |
| DRAWING NO.                            |            |
| DRAWN BY                               |            |
| © Crown copyright, All rights reserved |            |

© Crown copyright. All right Cumbria County Council <u>Licence No. 100019596 2011</u>





**Oxford Street Barrow Proposed** 

| SCALE           | 1:400                  |
|-----------------|------------------------|
| DATE            | 12/11/2021             |
| DRAWING NO.     |                        |
| DRAWN BY        |                        |
| © Crown convrid | ht All rights received |





Rampside Road Barrow Existing

| SCALE       | 1:500      |
|-------------|------------|
| DATE        | 17/11/2021 |
| DRAWING NO. |            |
| DRAWN BY    |            |
|             |            |





## Rampside Road Barrow Proposed

| SCALE                                                                                          | 1:500      |
|------------------------------------------------------------------------------------------------|------------|
| DATE                                                                                           | 17/11/2021 |
| DRAWING NO.                                                                                    |            |
| DRAWN BY                                                                                       |