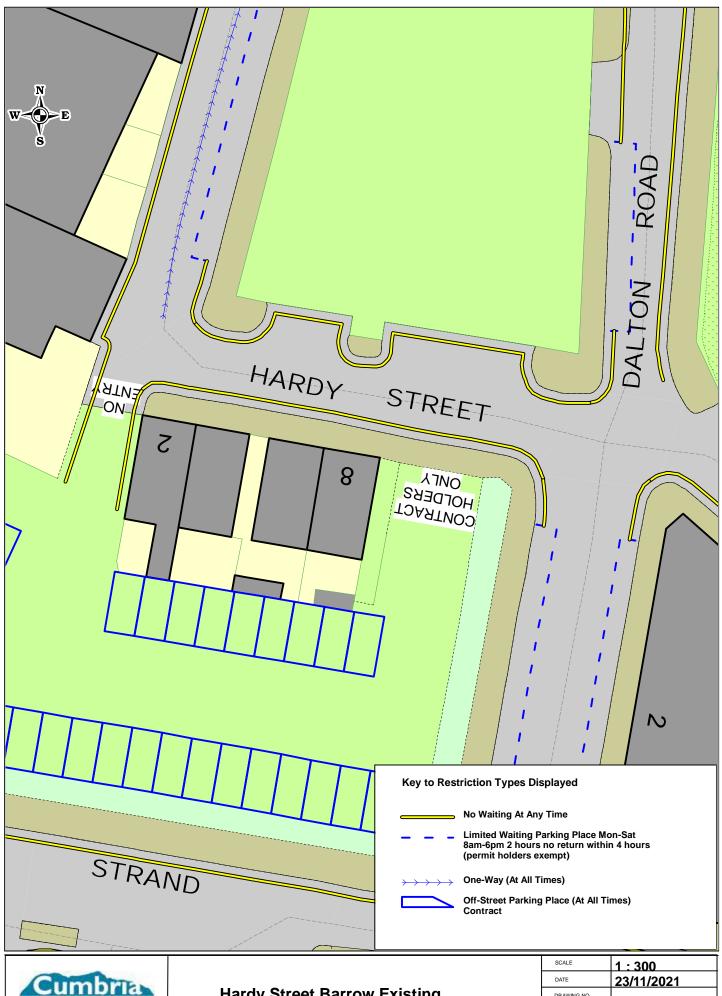

## **Hardy Street Barrow Existing**

| SCALE                                                 | 1:300      |
|-------------------------------------------------------|------------|
| DATE                                                  | 23/11/2021 |
| DRAWING NO.                                           |            |
| DRAWN BY                                              |            |
| © Crown copyrig<br>Cumbria County<br>Licence No. 1000 |            |